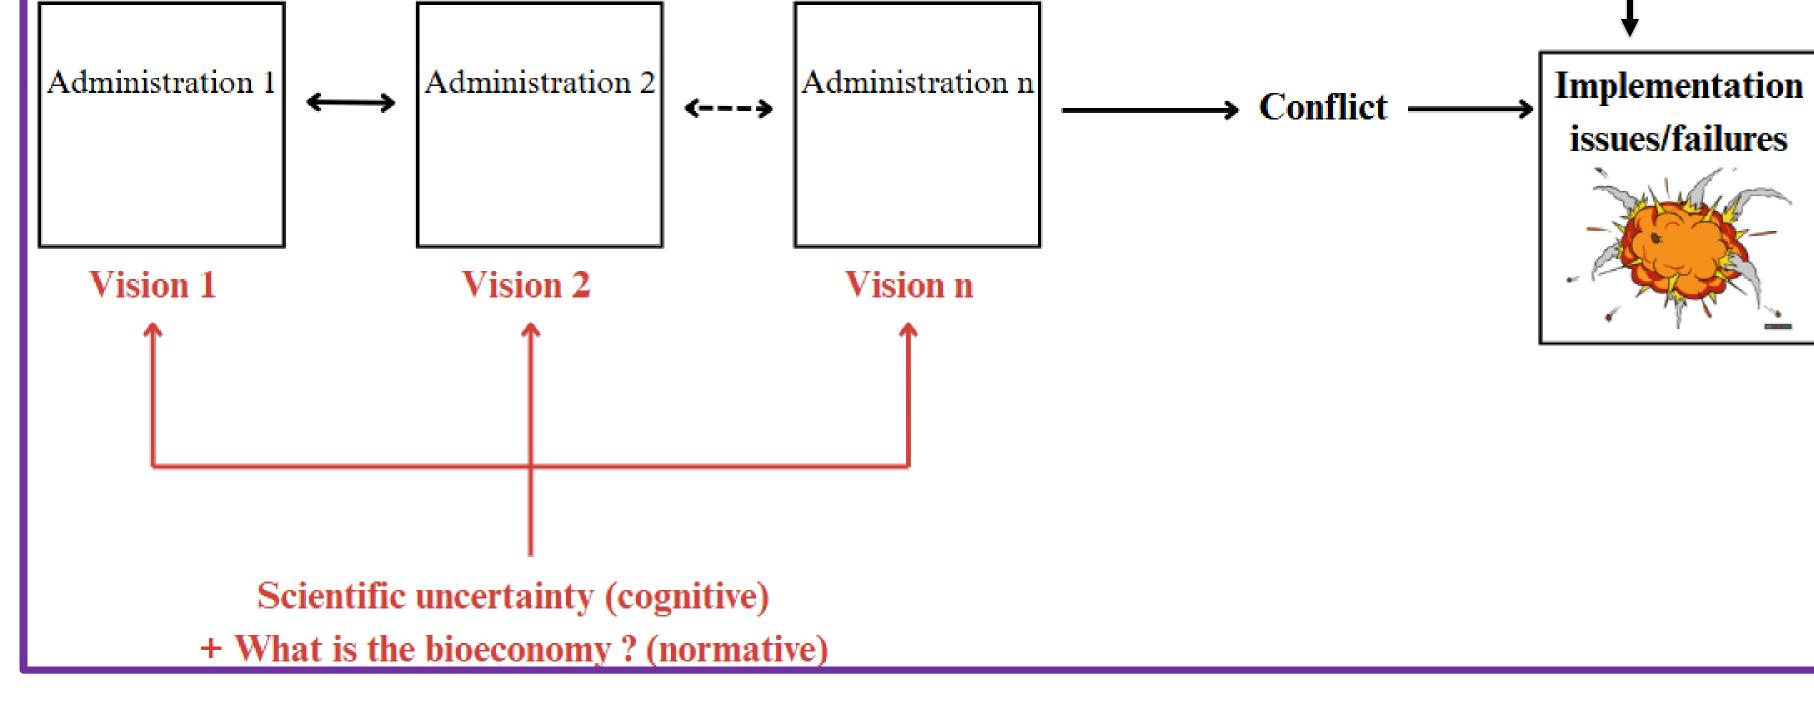

•Implementation failures of the strategy: instruments at the heart of the scientific complexity of the issue + complex implementation structure; simple IS but no political support and understaffing

#### **IV. INFLUENCING FACTORS**

Figure 1. Factors negatively impacting the implementation of the French bioeconomy strategy

SPONSORED BY THE

In-depth analysis of the data through a statistical analysis

• Additional semi-structured interviews