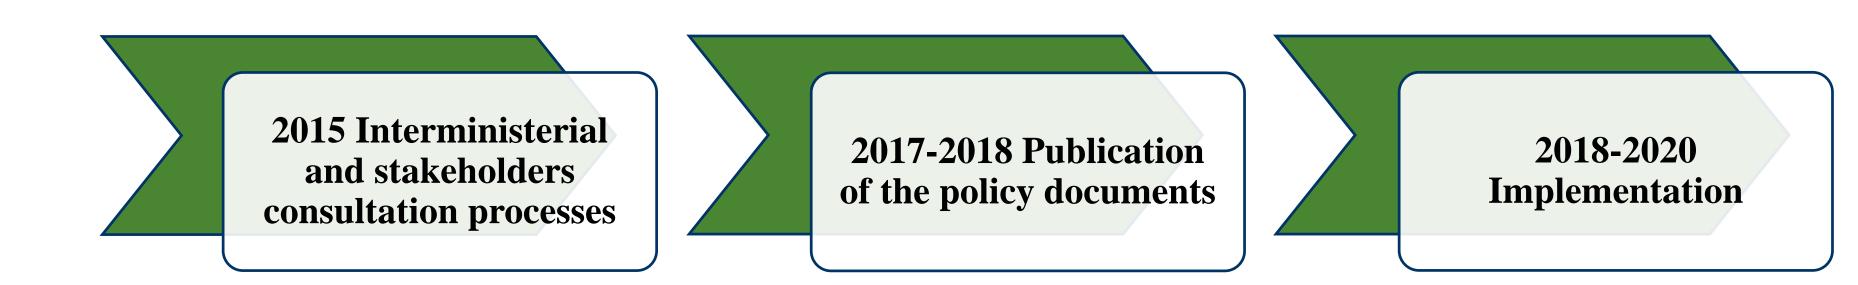

# Assessing the implementation success of the French bioeconomy Strategy

Adrien Ludot, PhD Candidate - Agricultural and Food Policy Group, Thaer-Institute

## I. RESEARCH QUESTIONS

- Was the implementation of the French bioeconomy Strategy successful?
- Which factors influenced the implementation of the French bioeconomy Strategy ?

# **II. HISTORY OF THE POLICY**





### **III. ASSESSMENT OF IMPLEMENTATION**

•**Implementation success** = success in establishing the policy instruments (outputs)

•*target* = measurable micro-objective of the instrument (e.g. publish a report, fund a project, enact a regulation...)

| Evaluation of<br>the<br>implementation<br>Type of policy<br>instrument | Implementation<br>success | Partial<br>implementation<br>success | Implementation<br>failure | Total |
|------------------------------------------------------------------------|---------------------------|--------------------------------------|---------------------------|-------|
| Informational                                                          | 8                         | 4                                    | 4                         | 16    |
| Regulati